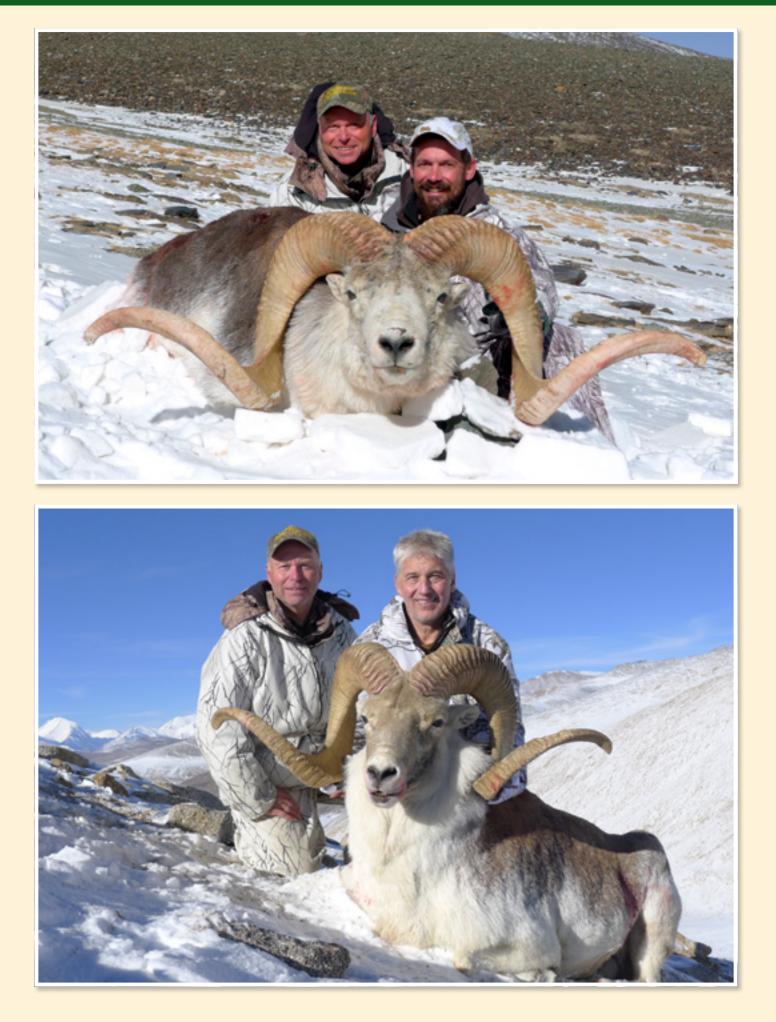

#### MARCO POLO ARGALI (Ovis ammon poli)

The hunt for Marco Polo is considered the most exclusive hunting experience today.

The hunt will be in Tajikistan. Hunters are provided air transportation to Bishkek and Osh.

Then will be taken by car from Osh to Pamir Mountain, often called the roof of the world.

Hunting is arranged in mountainous territory and there are no special physical requirements over the ordinary.

Base camp is located 12,000 feet and there we will stay in cabins.

Hunting terrain can stretch up to 15,000 feet.

Each hunter will have his own guide. Hunting is done by stalking. The tour will take 10 days, of which the hunt is 7-8 days. Hunting tours can be scheduled within the period of September to March.