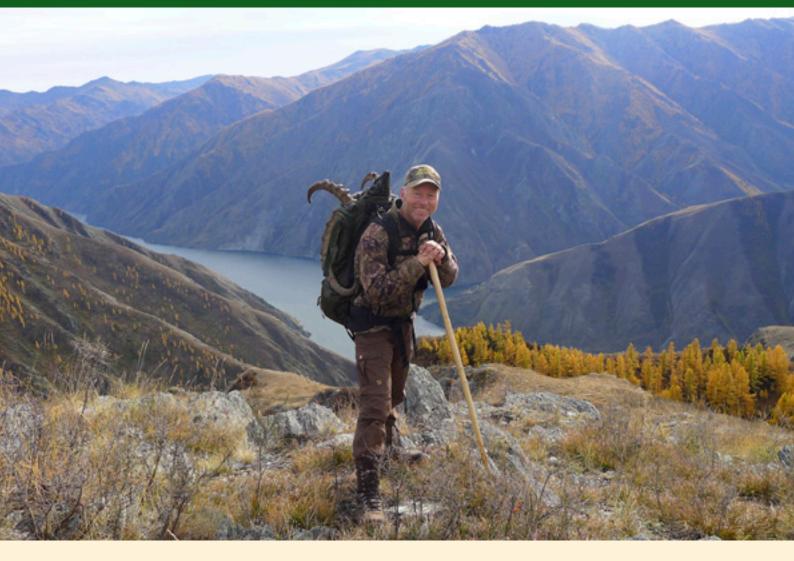

#### MID-ASIAN IBEX IN TAJIKISTAN

#### MID-ASIAN IBEX (Capra sibirica alaiana)

Tajikistan is mostly known for its fantastic mountains, Pamir is often called the roof of the world. It is hard to imagine this strange beauty. Only by traveling through these breathtaking mountain areas can you experience it. There are no special requirements for the hunter's physical form over the ordinary, although hunter must plan on climbing in mountainous terrain.

- Ibex trophy quality is exceptional in this area.
- Base camp is located 12,000 ft and there we stay at night in cabins.
- To get the best trophy we may climb up to 15,000 feet.
- Each hunter has his own guide at his disposal and we move in hunting area by feet and by horseback.
- The tour will take 10 days, of which the hunt is 8 days.
- Hunting trips can be scheduled within the period of September to March.