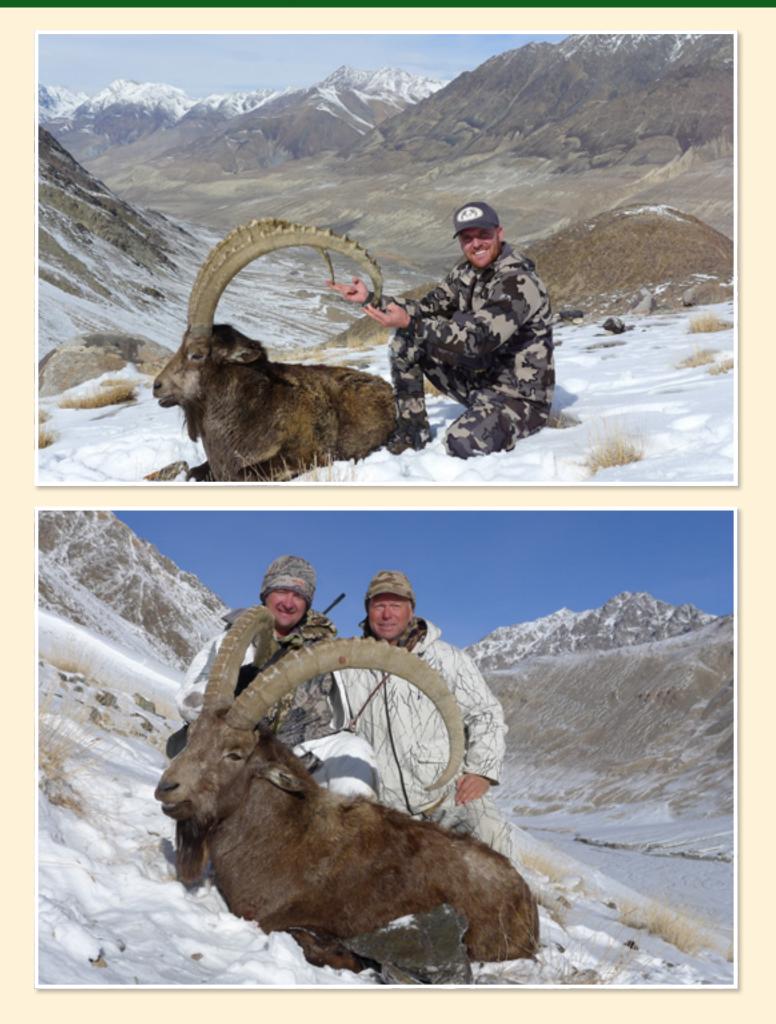

#### MID-ASIAN IBEX IN TAJIKISTAN

#### MID-ASIAN IBEX (Capra sibirica alaiana)

Tajikistan is mostly known for its fantastic mountains, Pamir is often called the roof of the world. It is hard to imagine this strange beauty. Only by traveling through these breathtaking mountain areas can you experience it. There are no special requirements for the hunter's physical form over the ordinary, although hunter must plan on climbing in mountainous terrain.

- Ibex trophy quality is exceptional in this area.
- Base camp is located 12,000 ft and there we stay at night in cabins.
- To get the best trophy we may climb up to 15,000 feet.
- Each hunter has his own guide at his disposal and we move in hunting area by feet and by horseback.
- The tour will take 10 days, of which the hunt is 8 days.
- Hunting trips can be scheduled within the period of September to March.