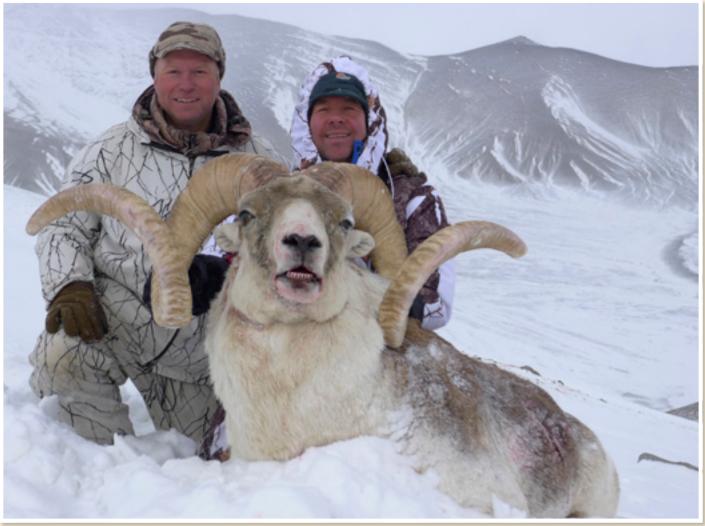

#### MARCO POLO ARGALI (Ovis ammon poli)

The hunt for Marco Polo is considered the most exclusive hunting experience today.

The hunt will be in Tajikistan. Hunters are provided air transportation to Bishkek and Osh.

Then will be taken by car from Osh to Pamir Mountain, often called the roof of the world.

Hunting is arranged in mountainous territory and there are no special physical requirements over the ordinary.

Base camp is located 12,000 feet and there we will stay in cabins.

Hunting terrain can stretch up to 15,000 feet.

Each hunter will have his own guide. Hunting is done by stalking. The tour will take 10 days, of which the hunt is 7-8 days. Hunting tours can be scheduled within the period of September to March.