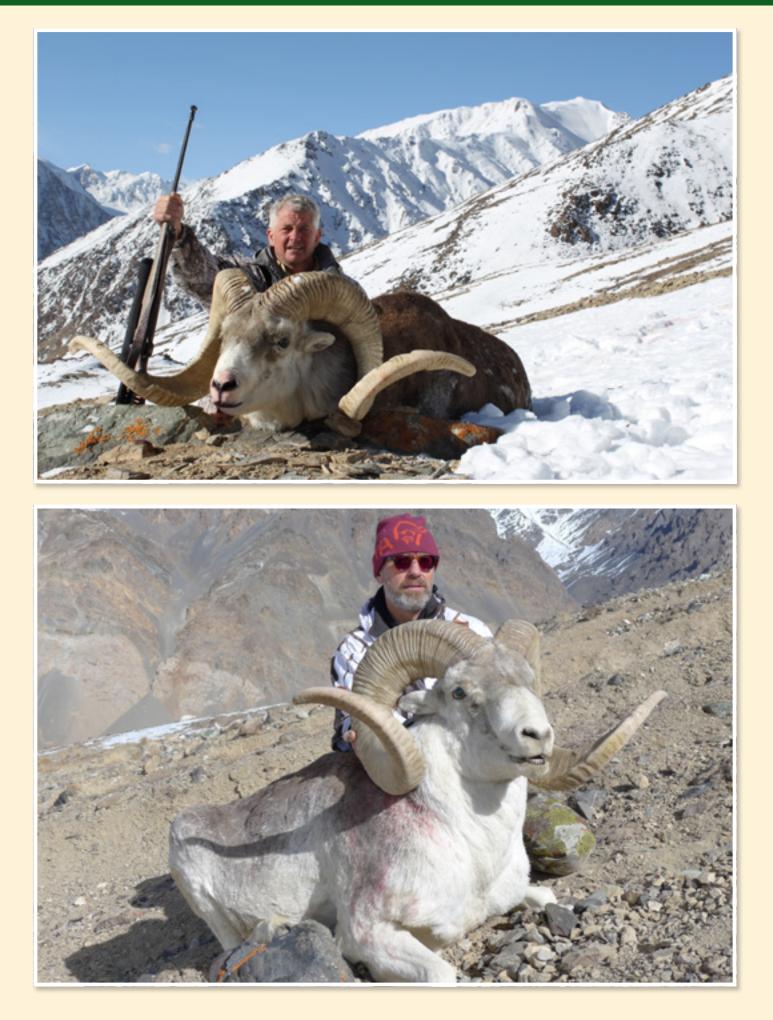

#### MARCO POLO ARGALI (Ovis ammon poli)

The hunt for Marco Polo is considered the most exclusive hunting experience today.

The hunt will be in Tajikistan. Hunters are provided air transportation to Bishkek and Osh.

Then will be taken by car from Osh to Pamir Mountain, often called the roof of the world.

Hunting is arranged in mountainous territory and there are no special physical requirements over the ordinary.

Base camp is located 12,000 feet and there we will stay in cabins.

Hunting terrain can stretch up to 15,000 feet.

Each hunter will have his own guide. Hunting is done by stalking. The tour will take 10 days, of which the hunt is 7-8 days. Hunting tours can be scheduled within the period of September to March.