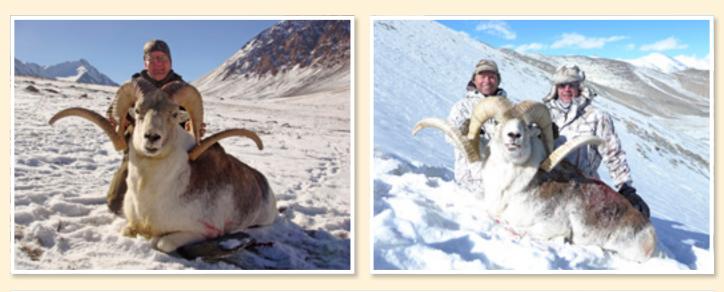

#### MARCO POLO ARGALI (Ovis ammon poli)

The hunt for Marco Polo is considered the most exclusive hunting experience today.

The hunt will be in Tajikistan. Hunters are provided air transportation to Bishkek and Osh.

Then will be taken by car from Osh to Pamir Mountain, often called the roof of the world.

Hunting is arranged in mountainous territory and there are no special physical requirements over the ordinary.

Base camp is located 12,000 feet and there we will stay in cabins.

Hunting terrain can stretch up to 15,000 feet.

Each hunter will have his own guide. Hunting is done by stalking. The tour will take 10 days, of which the hunt is 7-8 days. Hunting tours can be scheduled within the period of September to March.