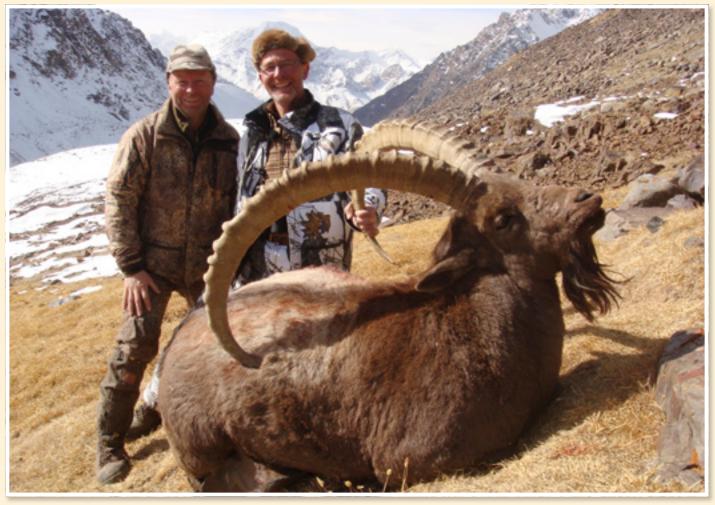

#### MID-ASIAN IBEX IN TAJIKISTAN

#### MID-ASIAN IBEX (Capra sibirica alaiana)

Tajikistan is mostly known for its fantastic mountains, Pamir is often called the roof of the world. It is hard to imagine this strange beauty. Only by traveling through these breathtaking mountain areas can you experience it. There are no special requirements for the hunter's physical form over the ordinary, although hunter must plan on climbing in mountainous terrain.

- Ibex trophy quality is exceptional in this area.
- Base camp is located 12,000 ft and there we stay at night in cabins.
- To get the best trophy we may climb up to 15,000 feet.
- Each hunter has his own guide at his disposal and we move in hunting area by feet and by horseback.
- The tour will take 10 days, of which the hunt is 8 days.
- Hunting trips can be scheduled within the period of September to March.