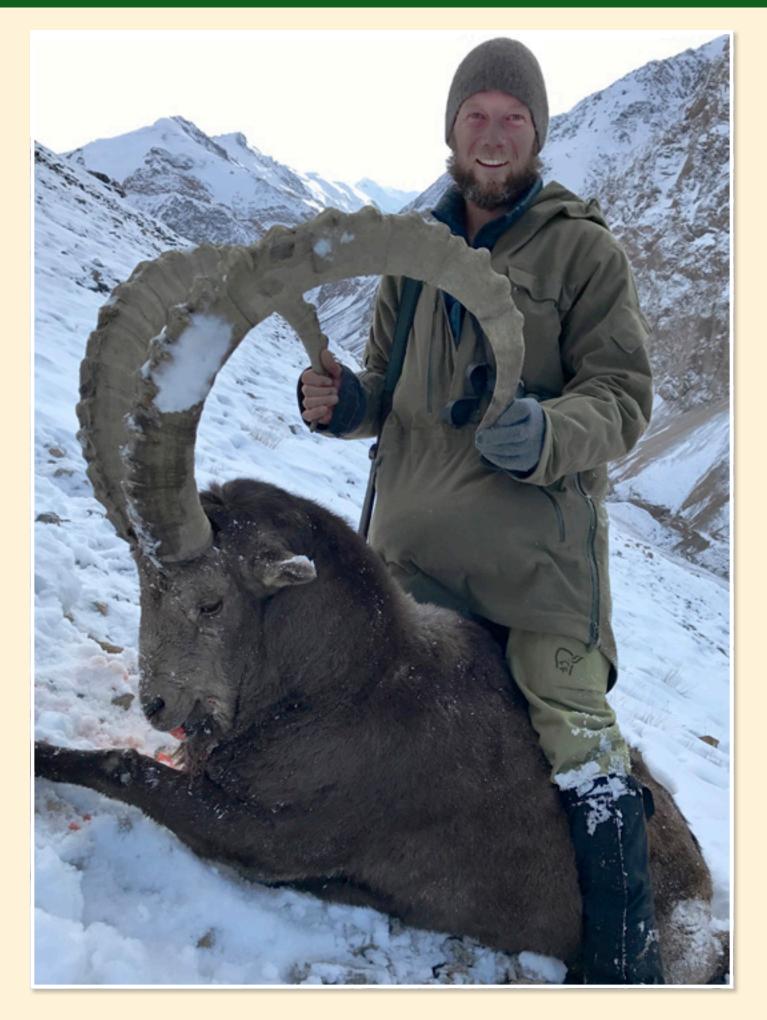

# MID-ASIAN IBEX IN TAJIKISTAN

#### MID-ASIAN IBEX (Capra sibirica alaiana)

Tajikistan is mostly known for its fantastic mountains, Pamir is often called the roof of the world. It is hard to imagine this strange beauty. Only by traveling through these breathtaking mountain areas can you experience it. There are no special requirements for the hunter's physical form over the ordinary, although hunter must plan on climbing in mountainous terrain.

- Ibex trophy quality is exceptional in this area.
- Base camp is located 12,000 ft and there we stay at night in cabins.
- To get the best trophy we may climb up to 15,000 feet.
- Each hunter has his own guide at his disposal and we move in hunting area by feet and by horseback.
- The tour will take 10 days, of which the hunt is 8 days.
- Hunting trips can be scheduled within the period of September to March.