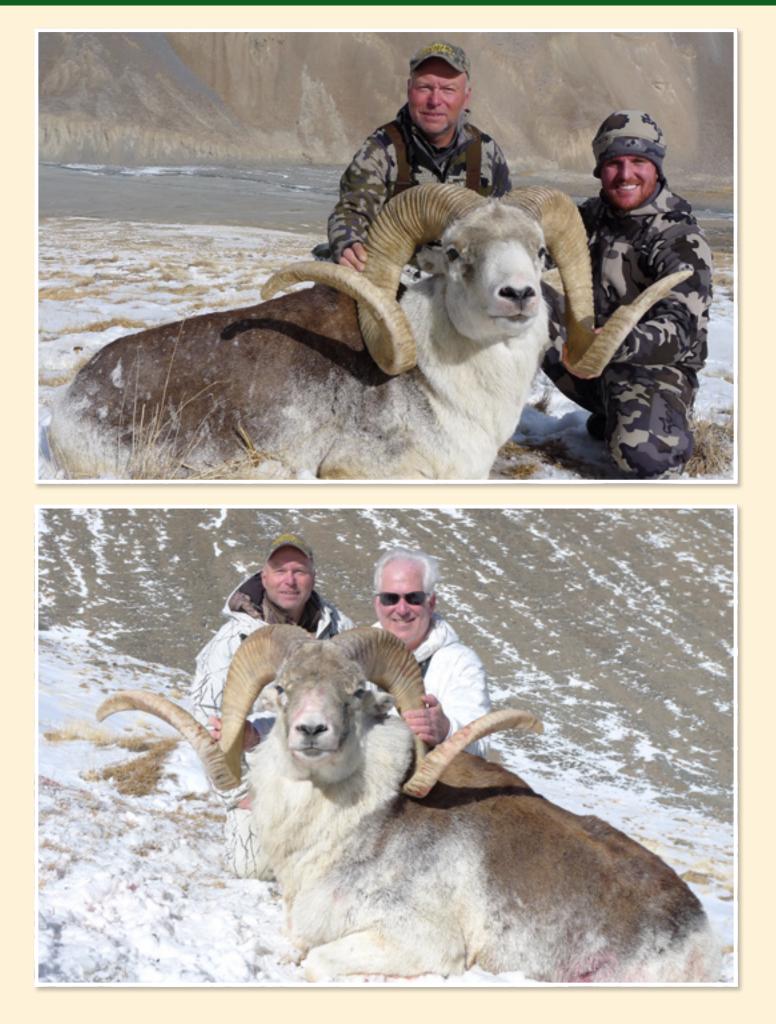

#### MARCO POLO ARGALI (Ovis ammon poli)

The hunt for Marco Polo is considered the most exclusive hunting experience today.

The hunt will be in Tajikistan. Hunters are provided air transportation to Bishkek and Osh.

Then will be taken by car from Osh to Pamir Mountain, often called the roof of the world.

Hunting is arranged in mountainous territory and there are no special physical requirements over the ordinary.

Base camp is located 12,000 feet and there we will stay in cabins.

Hunting terrain can stretch up to 15,000 feet.

Each hunter will have his own guide. Hunting is done by stalking. The tour will take 10 days, of which the hunt is 7-8 days. Hunting tours can be scheduled within the period of September to March.